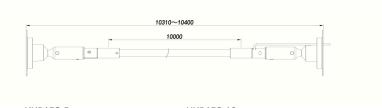

Crafted with precision, the SKYLINE features a silicon co-extrusion that allows for a seamless light distribution. Available in standard lengths of 5 or 10 meters,

#### NNR13S-5m

Led\_Qty: 560LEDs/m Typ.Power: 13W/M Min Cut: 28led/50mm Luminous flux:700LM/m@4000K

Bend radius: >60mm

IP:IP65

Color: black or white

#### NNR13S-10m

Led\_Qty: 560LEDs/m Typ.Power: 13W/M Min Cut: 28led/50mm

Luminous flux:700LM/m@4000K

Bend radius: >60mm

IP:IP65

Color: black or white