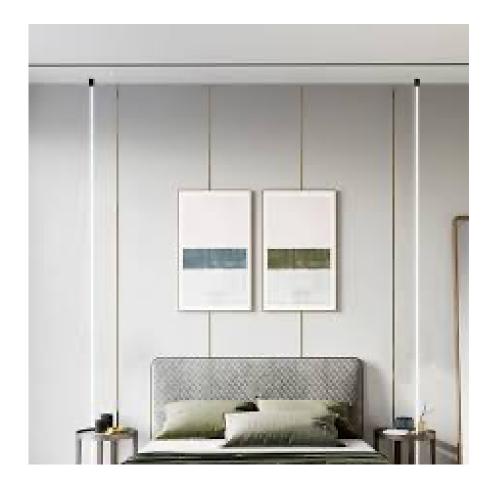

#### **SKYLINE 360°** - Architectural Antigravity Lighting

Introducing our cutting-edge SKYLINE model, designed with an innovative antigravity concept that defies conventional lighting norms. This model is engineered to appear as though it is floating mid-air, supported by visible steel wires that enhance its modern aesthetic. The light elegantly cascades downwards, creating a uniform 360-degree illumination.

Crafted with precision, the SKYLINE features a silicon co-extrusion that allows for a seamless light distribution. Available in standard lengths of 5 or 10 meters,