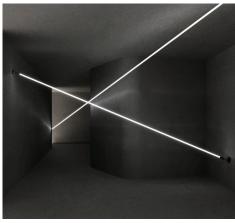

#### **SKYLINE 360°** - Architectural Antigravity Lighting

Introducing our cutting-edge SKYLINE model, designed with an innovative antigravity concept that defies conventional lighting norms. This model is engineered to appear as though it is floating mid-air, supported by visible steel wires that enhance its modern aesthetic. The light elegantly cascades downwards, creating a uniform 360-degree illumination.

Crafted with precision, the SKYLINE features a silicon co-extrusion that allows for a seamless light distribution. Available in standard lengths of 5 or 10 meters,