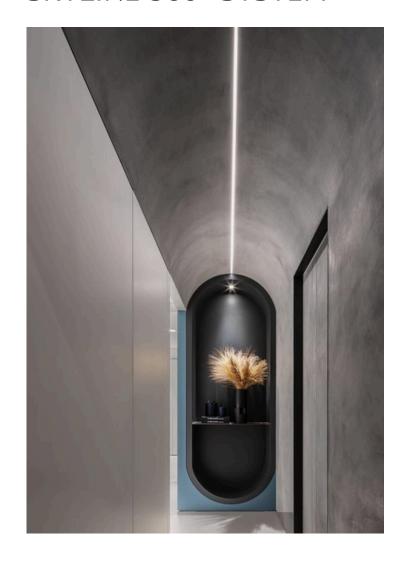

engineered to appear as though it is floating mid-air, supported by visible steel wires that enhance its modern aesthetic. The light elegantly cascades downwards, creating a uniform 360-degree illumination.

Crafted with precision, the SKYLINE features a silicon co-extrusion that allows for a seamless light distribution. Available in standard lengths of 5 or 10 meters,





# SKYLINE 360° SYSTEM







#### NNR13S-5m

Led\_Qty: 560LEDs/m Typ.Power: 13W/M Min Cut: 28led/50mm Luminous flux:700LM/m@4000K

Bend radius: >60mm

IP:IP65

Color: black or white

#### NNR13S-10m

Led\_Qty: 560LEDs/m Typ.Power: 13W/M Min Cut: 28led/50mm

Luminous flux:700LM/m@4000K

Bend radius: >60mm

IP:IP65

Color: black or white



# SKYLINE 360° SYSTEM







# SKYLINE 360° SYSTEM







# SKYLINE 360° SYSTEM









124 City Road, London EC1V 2NX, UK +44 121 798 2479

E-mail: customerservice@lightoria.eu