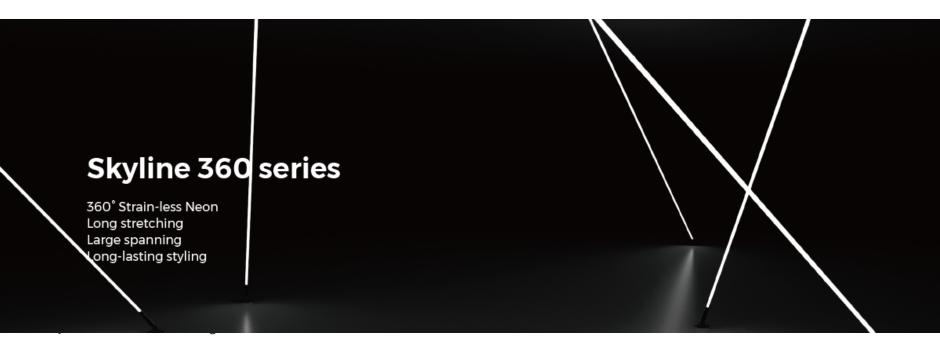

#### **SKYLINE 360°** - Architectural Antigravity Lighting

Introducing our cutting-edge SKYLINE model, designed with an innovative antigravity concept that defies conventional lighting norms. This model is engineered to appear as though it is floating mid-air, supported by visible steel wires that enhance its modern aesthetic. The light elegantly cascades downwards, creating a uniform 360-degree illumination.

Crafted with precision, the SKYLINE features a silicon co-extrusion that allows for a seamless light distribution. Available in standard lengths of 5 or 10 meters,