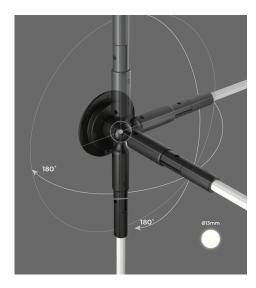

#### **SKYLINE 360°** - Architectural Antigravity Lighting

Introducing our cutting-edge SKYLINE model, designed with an innovative antigravity concept that defies conventional lighting norms. This model is engineered to appear as though it is floating mid-air, supported by visible steel wires that enhance its modern aesthetic. The light elegantly cascades downwards, creating a uniform 360-degree illumination.

Crafted with precision, the SKYLINE features a silicon co-extrusion that allows for a seamless light distribution. Available in standard lengths of 5 or 10 meters,