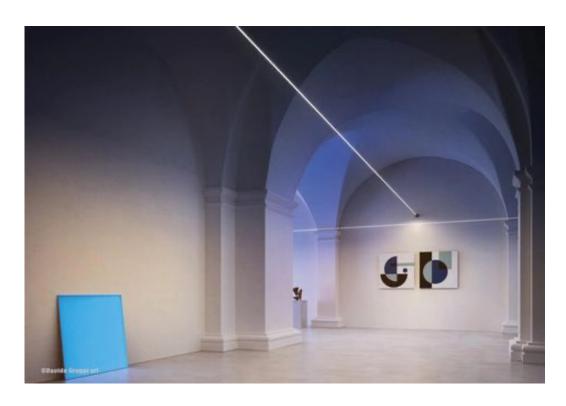

#### **SKYLINE 360°** - Architectural Antigravity Lighting

Introducing our cutting-edge SKYLINE model, designed with an innovative antigravity concept that defies conventional lighting norms. This model is engineered to appear as though it is floating mid-air, supported by visible steel wires that enhance its modern aesthetic. The light elegantly cascades downwards, creating a uniform 360-degree illumination.

Crafted with precision, the SKYLINE features a silicon co-extrusion that allows for a seamless light distribution. Available in standard lengths of 5 or 10 meters,