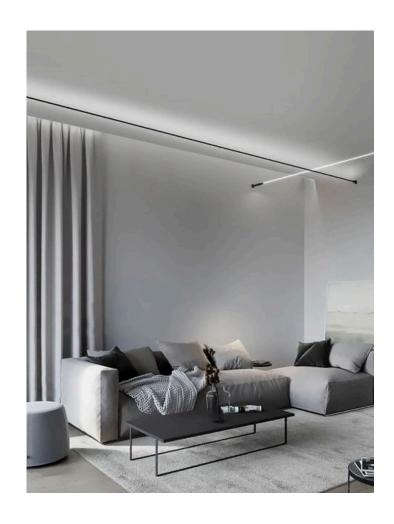

#### **SKYLINE 360°** - Architectural Antigravity Lighting

Introducing our cutting-edge SKYLINE model, designed with an innovative antigravity concept that defies conventional lighting norms. This model is engineered to appear as though it is floating mid-air, supported by visible steel wires that enhance its modern aesthetic. The light elegantly cascades downwards, creating a uniform 360-degree illumination.

Crafted with precision, the SKYLINE features a silicon co-extrusion that allows for a seamless light distribution. Available in standard lengths of 5 or 10 meters,