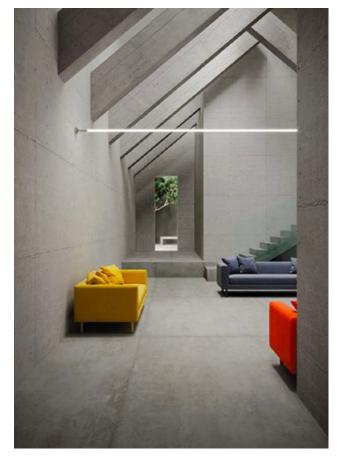

#### **SKYLINE 360°** - Architectural Antigravity Lighting

Introducing our cutting-edge SKYLINE model, designed with an innovative antigravity concept that defies conventional lighting norms. This model is engineered to appear as though it is floating mid-air, supported by visible steel wires that enhance its modern aesthetic. The light elegantly cascades downwards, creating a uniform 360-degree illumination.

Crafted with precision, the SKYLINE features a silicon co-extrusion that allows for a seamless light distribution. Available in standard lengths of 5 or 10 meters,